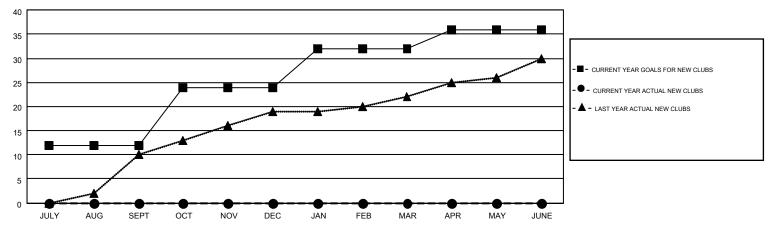

## GOALS AND ACTUAL NEW CLUBS CUMULATIVE

## MONTHLY MEMBERSHIP PROGRESS REPORT

Results as of: 6/30/2016

Multiple District 318

MAHESH PASQUAL

**LOCATION: INDIA** 

GMT CA 6

|               |                  | Clubs            |                  |                  |                       |                    | Members                                |                    |                  |
|---------------|------------------|------------------|------------------|------------------|-----------------------|--------------------|----------------------------------------|--------------------|------------------|
|               | RESUL            | TS FOR 2016-2017 |                  |                  | RESULTS FOR 2016-2017 |                    |                                        |                    |                  |
| QUARTER       | NEW CLUB<br>GOAL | NEW CLUBS        | DROPPED<br>CLUBS | NET<br>GAIN/LOSS | QUARTER               | NEW MEMBER<br>GOAL | CHARTER AND<br>NEW<br>MEMBERS<br>ADDED | DROPPED<br>MEMBERS | NET<br>GAIN/LOSS |
| JULY/AUG/SEPT | 12               | 0                | 0                | 0                | JULY/AUG/SEPT         | 1,180              | 0                                      | 0                  | 0                |
| OCT/NOV/DEC   | 12               | 0                | 0                | 0                | OCT/NOV/DEC           | 940                | 0                                      | 0                  | 0                |
| JAN/FEB/MAR   | 8                | 0                | 0                | 0                | JAN/FEB/MAR           | 635                | 0                                      | 0                  | 0                |
| APR/MAY/JUNE  | 4                | 0                | 0                | 0                | APR/MAY/JUNE          | 300                | 0                                      | 0                  | 0                |