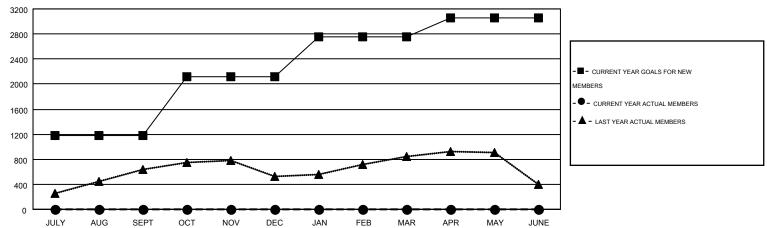

## GOALS AND ACTUAL MEMBERS CUMULATIVE

| DROPPED CLUBS: 0  DROPPED MEMBERS |   | 0 CLUBS OF 0 ADDED 1 OR MORE NEW<br>MEMBERS | GENDER DISTRIBUTION  MALE 0 (100.00%)  FEMALE 0 (100.00%) |  |   |
|-----------------------------------|---|---------------------------------------------|-----------------------------------------------------------|--|---|
| DECEASED                          | 0 | CLICK HERE FOR HEALTH                       | FAMILY UNIT MEMBERS                                       |  | 0 |
| CLUB CANCELLED                    | 0 | ASSESSMENT DATA                             |                                                           |  | 0 |
| OTHER                             | 0 |                                             | HEAD OF HOUSEHOLD                                         |  |   |
| TOTAL                             | 0 |                                             | NON-HEAD OF HOUSEHOLD                                     |  |   |

## MONTHLY MEMBERSHIP PROGRESS REPORT

Results as of: 6/30/2016

Multiple District 318

MAHESH PASQUAL

**LOCATION: INDIA** 

GMT CA 6

|               |                  | Clubs            |                  |                  |                       |                    | Members                                |                    |                  |
|---------------|------------------|------------------|------------------|------------------|-----------------------|--------------------|----------------------------------------|--------------------|------------------|
|               | RESUL            | TS FOR 2016-2017 |                  |                  | RESULTS FOR 2016-2017 |                    |                                        |                    |                  |
| QUARTER       | NEW CLUB<br>GOAL | NEW CLUBS        | DROPPED<br>CLUBS | NET<br>GAIN/LOSS | QUARTER               | NEW MEMBER<br>GOAL | CHARTER AND<br>NEW<br>MEMBERS<br>ADDED | DROPPED<br>MEMBERS | NET<br>GAIN/LOSS |
| JULY/AUG/SEPT | 12               | 0                | 0                | 0                | JULY/AUG/SEPT         | 1,180              | 0                                      | 0                  | 0                |
| OCT/NOV/DEC   | 12               | 0                | 0                | 0                | OCT/NOV/DEC           | 940                | 0                                      | 0                  | 0                |
| JAN/FEB/MAR   | 8                | 0                | 0                | 0                | JAN/FEB/MAR           | 635                | 0                                      | 0                  | 0                |
| APR/MAY/JUNE  | 4                | 0                | 0                | 0                | APR/MAY/JUNE          | 300                | 0                                      | 0                  | 0                |